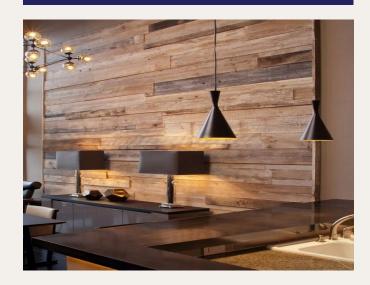

#### **WPC WALL**

Wooden walls are scratch-resistant and reinforced with waterproof, moisture, and fire-resistant insulation and external influences
Available in multiple colors and shapes to suit everyone, made in China, with high quality, and with a 5-year warranty