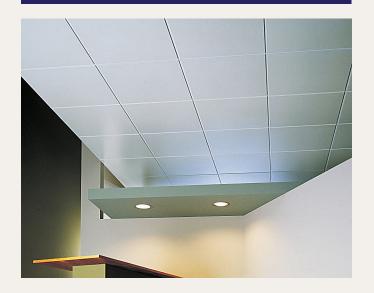

#### **ALUMINUM STRIP CEILING**

#### **SILICONE**

Aluminum Linear Ceiling is a unique structure that has the advantage of Linear Strip Ceiling to be one of the most popular ceiling systems. And more used, it is the best choice for decoration in the airport, subway, shopping mall, advanced office building, home kitchen. The linear ceiling system can be divide into different types according to the strip panel design and, the strip panel can be supplied with any size. It also provides perfect flexibility ribbon panel contains more than 100 patterns for colors that will provide the designers with limitless space

for imagination.