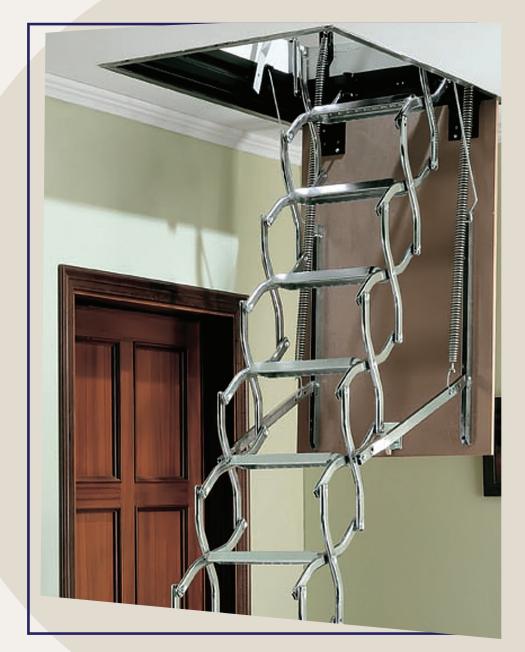

# WOODEN BLINDS

As a complement to our interior decoration, Taliah Company is proud to offer expertly crafted wooden blinds. All Blinds are custom cut to fit all window's dimension.

Ladders are one of the best solutions for narrow spaces in interior design Ceiling ladders are of high strength and foldable to save more space.