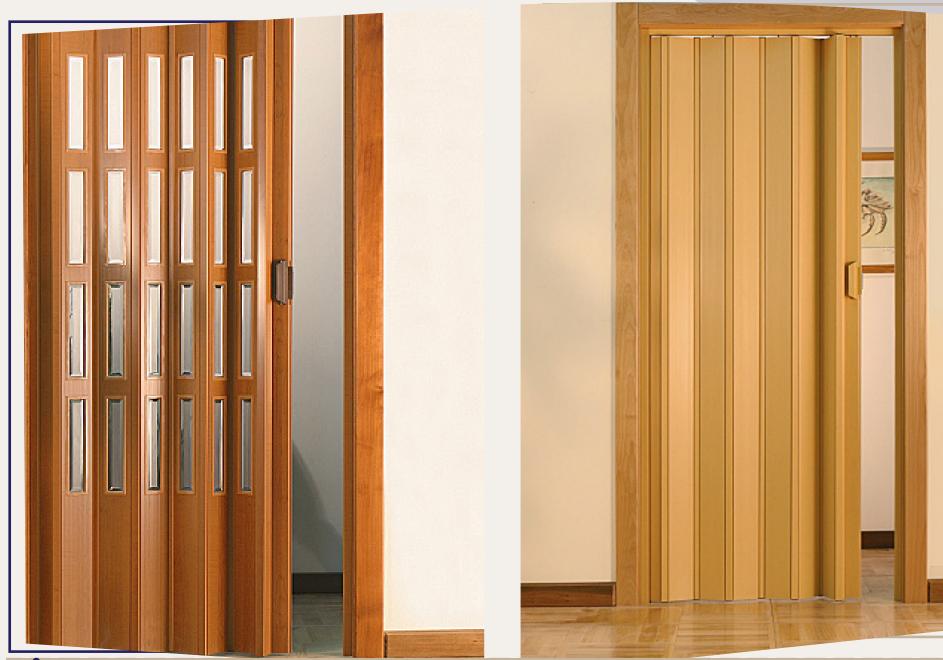

Whatever space, wood tiles add a touch of sophistication and charm, today wooden floors are among the most popular floor coverings

Wood floors are now available in many colors and shapes to suit all tastes.













Wooden walls are scratch-resistant and reinforced with waterproof, moisture, and fire-resistant insulation and external influences
Available in multiple colors and shapes to suit everyone, made in China, with high quality, and with a 5-year warranty















One of the main advantages of PVC parquet is its resistance to moisture and mildew. That makes it an ideal choice for bathroom and kitchen floors, especially in hot climates, characterized it by high humidity.

So purchasing this type of flooring contributes to removing moisture in the home.

































# VENETIAN BLINDS

We do have a beautiful collection of custom made horizontal blinds featuring a large selection of colors. They give a dramatic look and it's a great way to add a touch of warmth and style to any window of your home at affordable prices.

## VERTICAL BLINDS



They are the most functional of all windowblinds due to the ease of controlling light flows into your room. As with the range of different fabrics make them ideal for many different design requirements. it is your best the choice for modern homes and city center apartments.

# WOODEN BLINDS



As a complement to our interior decoration, Taliah Company is proud to offer expertly crafted wooden blinds. All Blinds are custom cut to fit all window's dimension.







Ladders are one of the best solutions f