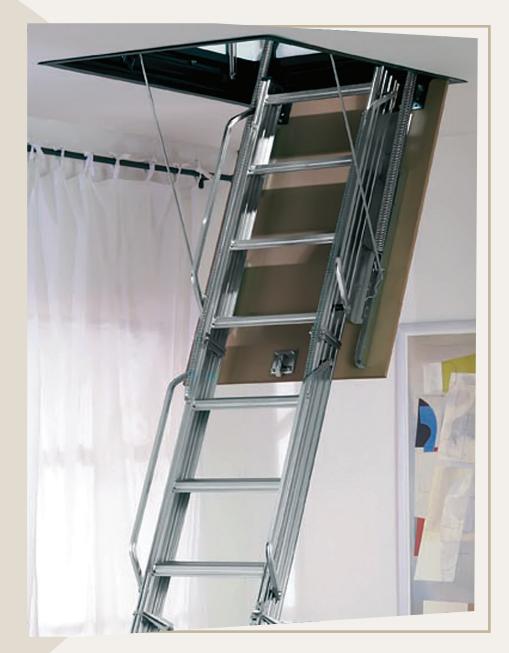

# WOODEN BLINDS

As a complement to our interior decoration, Taliah Company is proud to offer expertly crafted wooden blinds. All Blinds are custom cut to fit all window's dimension.

Ladders are one of the best solutions for narrow spaces in interior design Ceiling ladders are of high strength and foldable to save more space.