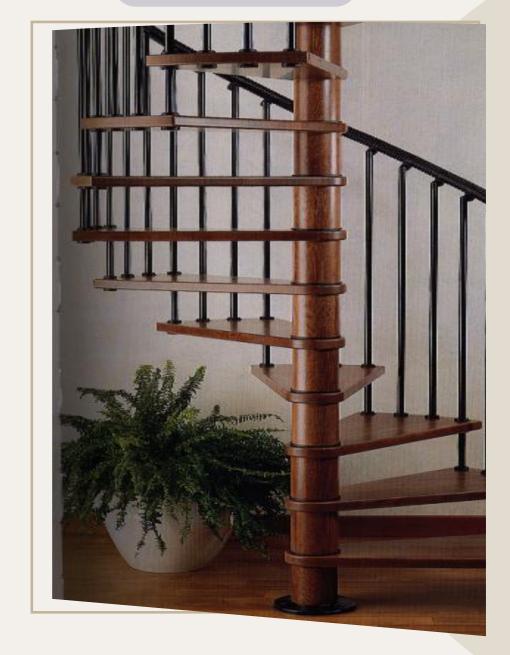

#### **STAIRCASE**

# WOODEN BLINDS

As a complement to our interior decoration, Taliah Company is proud to offer expertly crafted wooden blinds. All Blinds are custom cut to fit all window's dimension.

Ladders are one of the best solutions for narrow spaces in interior design Ceiling ladders are of high strength and foldable to save more space.