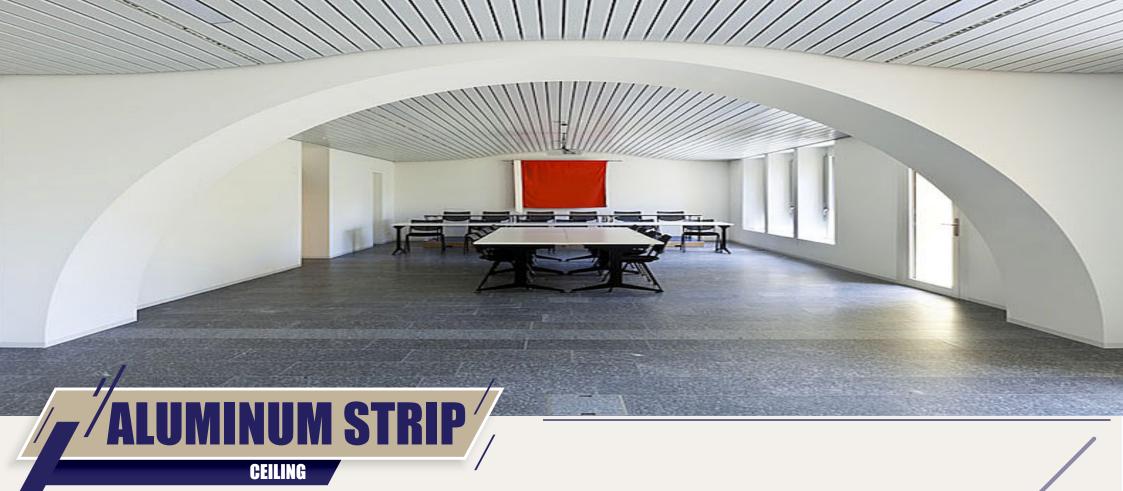

#### **ALUMINUM STRIP CEILING**

#### **SILICONE**

Aluminum Linear Ceiling is a unique structure that has the advantage of Linear Strip Ceiling to be one of the most popular ceiling systems. And more used, it is the best choice for decoration in the airport, subway, shopping mall, advanced office building, home kitchen. The linear ceiling system can be divide into different types according to the strip panel design and, the strip panel can be supplied with any size. It also provides perfect flexibility ribbon panel contains more than 100 patterns for colors that will provide the designers with limitless space

for imagination.