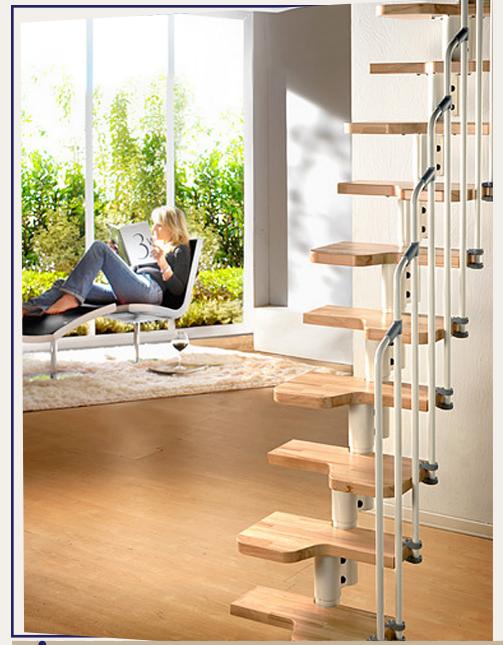

a touch of warmth and style to any window of your home at affordable prices.

## VERTICAL BLINDS



They are the most functional of all windowblinds due to the ease of controlling light flows into your room. As with the range of different fabrics make them ideal for many different design requirements. it is your best the choice for modern homes and city center apartments.

# WOODEN BLINDS



As a complement to our interior decoration, Taliah Company is proud to offer expertly crafted wooden blinds. All Blinds are custom cut to fit all window's dimension.







Ladders are one of the best solutions for narrow spaces in interior design Ceiling ladders are of high strength and foldable to save more space.

Made in Italy with high quality.5-year warranty





Motion









Venus Stilo 70









### Vision



























































# PROJECT REFERENCE LIST

General Organization for Social (GOSI), Riyadh

Dana Factory for Soft Drink, Riyadh

Public Pension Agency, Riyadh

Arabian Oud Company, Riyadh

King Khalid Military Base, Hafrul Batin

Air Forces Base housing, Dhahran

C-20, AZMEEL SABIC, the Royal Commission of jubail

and Yanbu(RCJY), Jubail

Navy Forces Base Housing, Jubail

Al-Karan Hotel, Jubail

**Dammam Central Hospital** 

Security Roads Building, Dammam

Sheraton Hotel, Dammam

Dareen Mall, Dammam

Hayat Plaza, Dammam

Al-Sheraa Mall, Dammam

Orphanage school, Dammam

King Fahd Hospital, Hofuf

King Faisal University, Hofuf

National Guard Hospital, Hofuf

Prince Saud Bin Gelloy Hospital, Hofuf

**Qatif Central Hospital** 

Zah