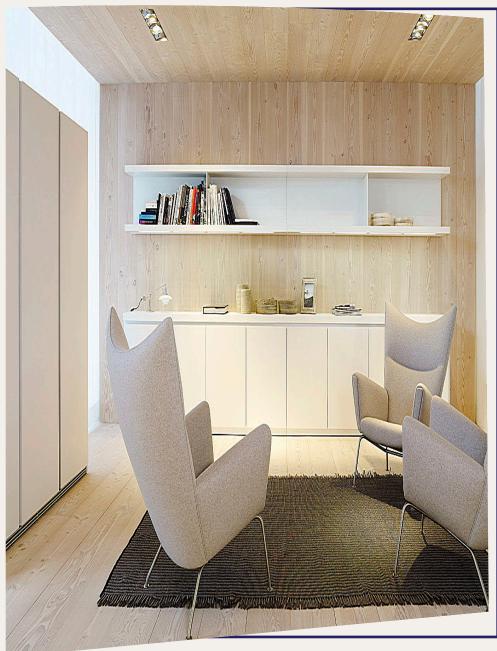

#### **WOODEN FLOOR**

# WOODEN FLOOR

Whatever space, wood tiles add a touch of sophistication and charm, today wooden floors are among the most popular floor coverings

Wood floors are now available in many colors and shapes to suit all tastes.