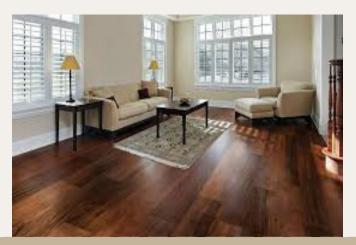

# WOODEN FLOOR

Whatever space, wood tiles add a touch of sophistication and charm, today wooden floors are among the most popular floor coverings

Wood floors are now available in many colors and shapes to suit all tastes.