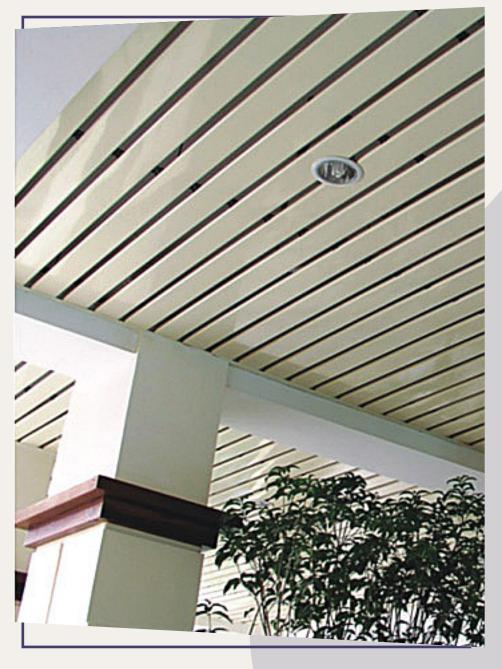

#### **ALUMINUM STRIP CEILING**

#### **SILICONE**

Aluminum Linear Ceiling is a unique structure that has the advantage of Linear Strip Ceiling to be one of the most popular ceiling systems. And more used, it is the best choice for decoration in the airport, subway, shopping mall, advanced office building, home kitchen. The linear ceiling system can be divide into different types according to the strip panel design and, the strip panel can be supplied with any size. It also provides perfect flexibility ribbon panel contains more than 100 patterns for colors that will provide the designers with limitless space

for imagination.