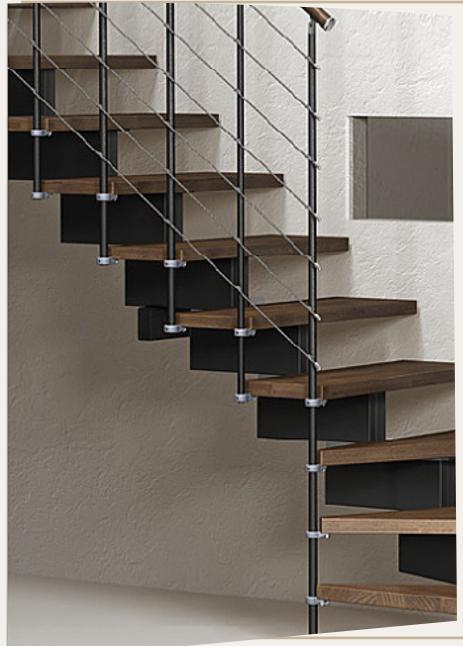

touch of warmth and style to any window of your home at affordable prices.

## VERTICAL BLINDS



They are the most functional of all windowblinds due to the ease of controlling light flows into your room. As with the range of different fabrics make them ideal for many different design requirements. it is your best the choice for modern homes and city center apartments.

# WOODEN BLINDS



As a complement to our interior decoration, Taliah Company is proud to offer expertly crafted wooden blinds. All Blinds are custom cut to fit all window's dimension.







Ladders are one of the best solutions for narrow spaces in interior design Ceiling ladders are of high strength and foldable to save more space.

Made in Italy with high quality.5-year warranty





Motion









Venus Stilo 70









### Vision



























































# PROJECT REFERENCE LIST

General Organization for Social (GOSI), Riyadh

Dana Factory for Soft Drink, Riyadh

Public Pension Agency, Riyadh

Arabian Oud Company, Riyadh

King Khalid Military Base, Hafrul Batin

Air Forces Base housing, Dhahran

C-20, AZMEEL SABIC, the Royal Commission of jubail

and Yanbu(RCJY), Jubail

Navy Forces Base Housing, Jubail

Al-Karan Hotel, Jubail

**Dammam Central Hospital** 

Security Roads Building, Dammam

Sheraton Hotel, Dammam

Dareen Mall, Dammam

Hayat Plaza, Dammam

Al-Sheraa Mall, Dammam

Orphanage school, Dammam

King Fahd Hospital, Hofuf

King Faisal University, Hofuf

National Guard Hospital, Hofuf

Prince Saud Bin Gelloy Hospital, Hofuf

**Qatif Central Hospital** 

Zahra