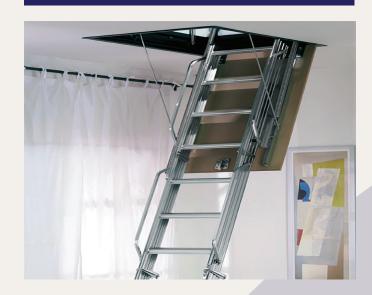

# WOODEN BLINDS

As a complement to our interior decoration, Taliah Company is proud to offer expertly crafted wooden blinds. All Blinds are custom cut to fit all window's dimension.

Ladders are one of the best solutions for narrow spaces in interior design Ceiling ladders are of high strength and foldable to save more space.