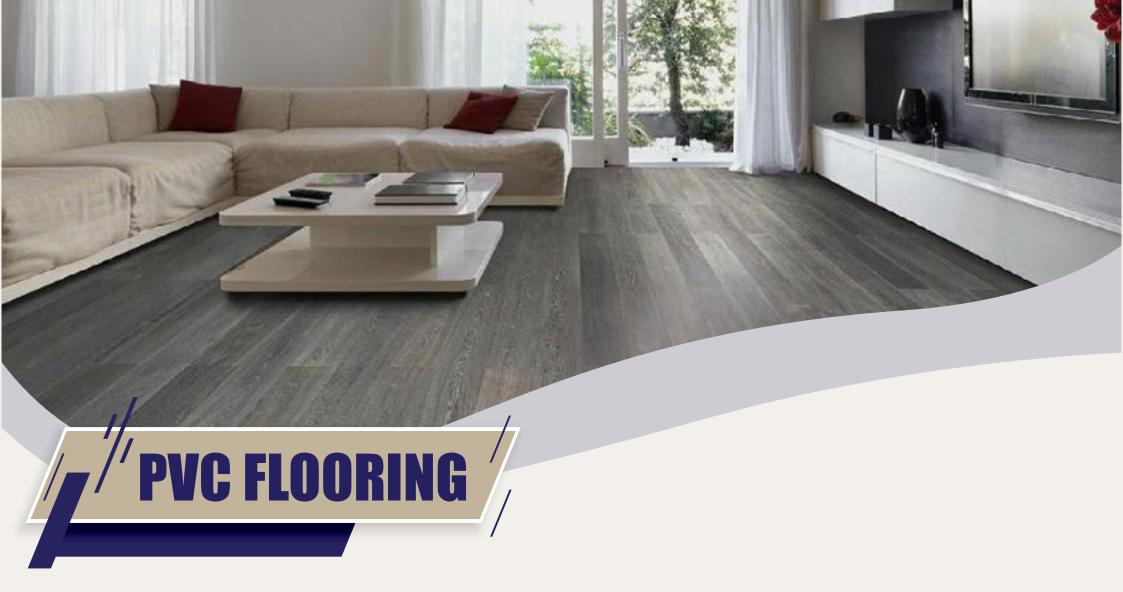

#### **PVC FLOORING**

One of the main advantages of PVC parquet is its resistance to moisture and mildew. That makes it an ideal choice for bathroom and kitchen floors, especially in hot climates, characterized it by high humidity.

So purchasing this type of flooring contributes to removing moisture in the home.