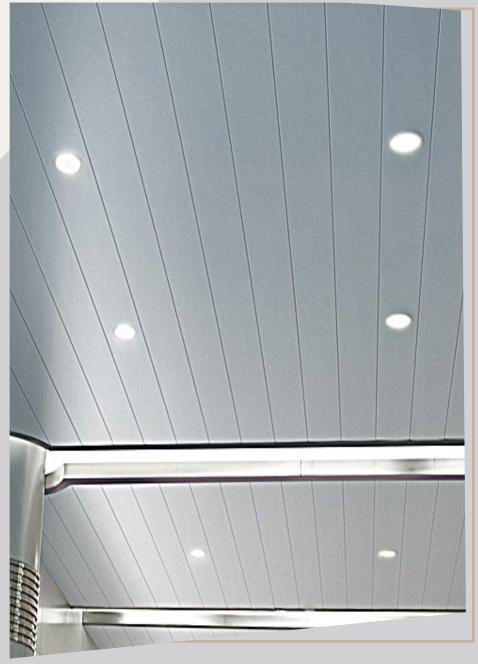

#### **ALUMINUM STRIP CEILING**

#### **SILICONE**

Aluminum Linear Ceiling is a unique structure that has the advantage of Linear Strip Ceiling to be one of the most popular ceiling systems. And more used, it is the best choice for decoration in the airport, subway, shopping mall, advanced office building, home kitchen. The linear ceiling system can be divide into different types according to the strip panel design and, the strip panel can be supplied with any size. It also provides perfect flexibility ribbon panel contains more than 100 patterns for colors that will provide the designers with limitless space

for imagination.