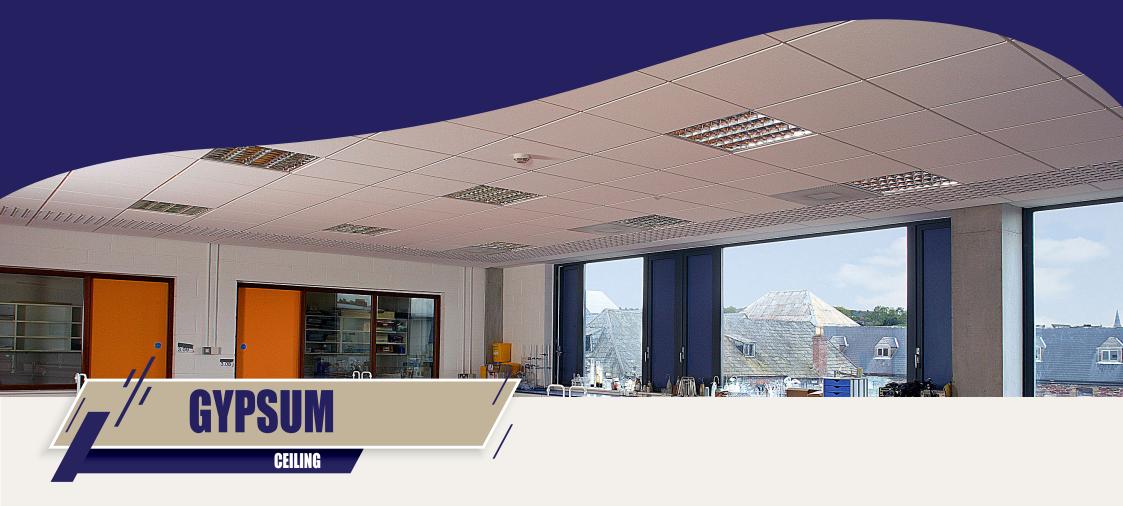

#### **GYPSUM CEILING**

Whether for a newly constructed workplace, residential property, or a restaurant Gypsum false ceilings have become an integral part of home building interior design, adding beauty to the place.

Our widely used plastic wall cladding is not only commercial waterproofing as well, the aesthetic area Because of the variety of colors, patterns, and textures